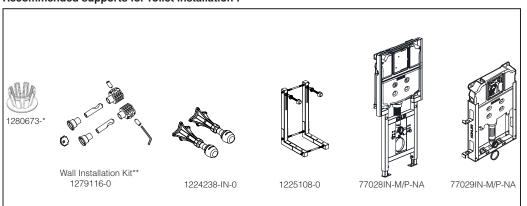

MMENDED TANKS".

# **ROUGHING-IN**



# K-19045IN-\* P-Trap Unit: Inches (cm)



#### NOTES:

- Fixture dimensions are nominal and conform to tolerances as per ASME Standard A112. 19.2M.
- $\bullet$  Product illustrations shown are representative only; actual product may vary.
- Kohler reserves the right to make changes in product characteristics, packaging or availability at any time without notice.

▲ CAUTION: Do not use white cement or high lime-content cement to install this toilet. The expansion of cement due to rise in temperature may cause the toilet to crack or be damaged. Kohler is not responsible for any damage due to installation with the use of cement.

\*\* - indicates WC mounting dimension

# **INSTALLATION INSTRUCTIONS**



### Recommended supports for Toilet installation:



### **Recommended Installation Parts**



\*\*Wall installation kit shown is supplied with toilet.

Toll Free 1800 103 2244 kohler.co.in © 2006-17 Kohler Co.