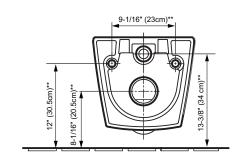

# K-19045IN-\* P-Trap Unit: Inches (cm)

#### NOTES:

- Fixture dimensions are nominal and conform to tolerances as per ASME Standard A112. 19.2M.
- $\bullet$  Product illustrations shown are representative only; actual product may vary.
- Kohler reserves the right to make changes in product characteristics, packaging or availability at any time without notice.

\*\* - indicates WC mounting dimension