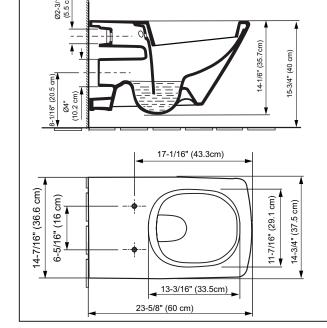

# K-19045IN-\* P-Trap Unit: Inches (cm)

#### NOTES:

- Fixture dimensions are nominal and conform to tolerances as per ASME Standard A112. 19.2M.
- $\bullet$  Product illustrations shown are representative only; actual product may vary.
- Kohler reserves the right to make changes in product characteristics, packaging or availability at any time without notice.

\*\* - indicates WC mounting dimension